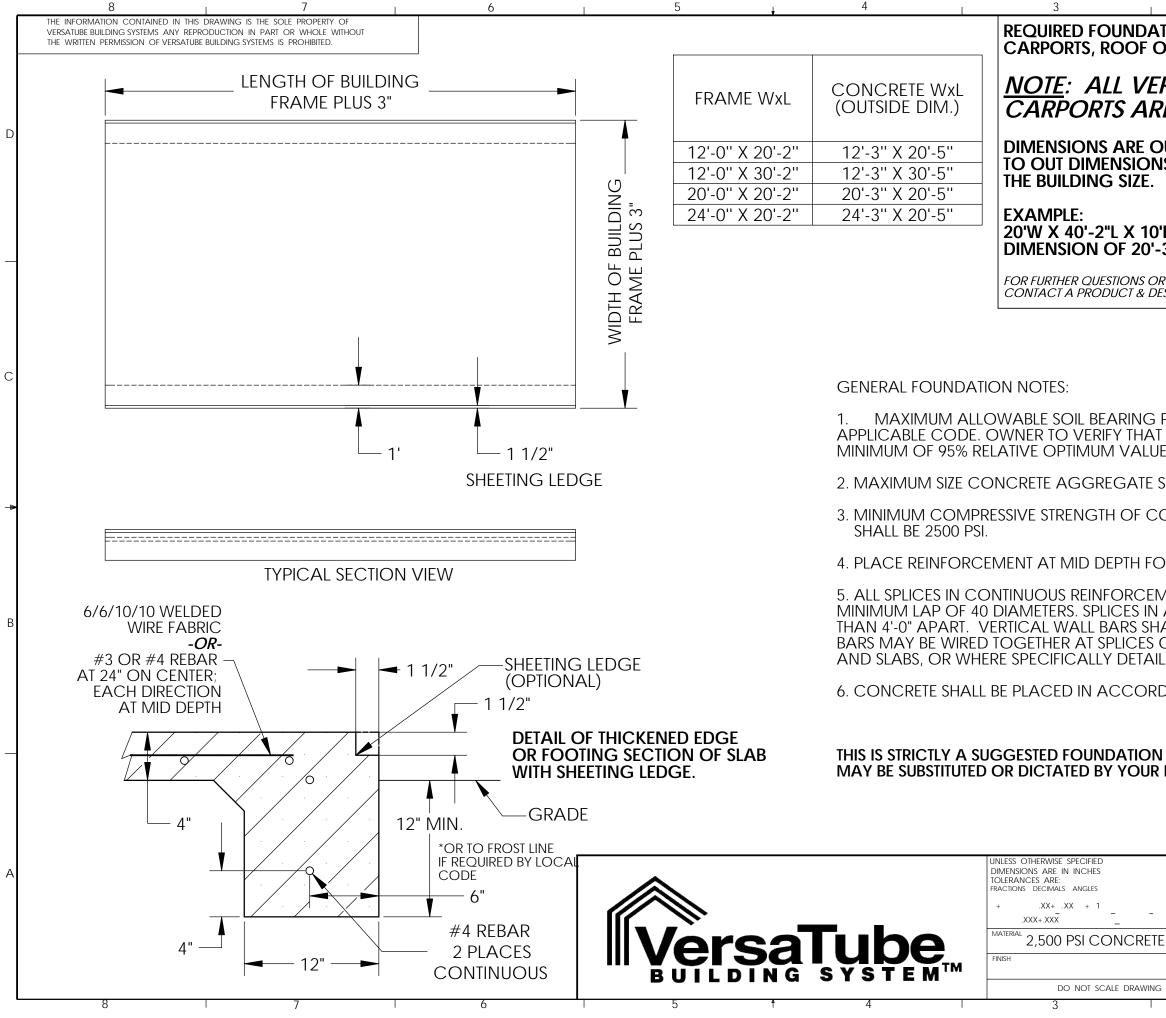

|                                                                                                                                                                                   |         | 2      | 1                                                                                      | _  |
|-----------------------------------------------------------------------------------------------------------------------------------------------------------------------------------|---------|--------|----------------------------------------------------------------------------------------|----|
| ATION/SLAB SIZE FOR VERTICALLY SHEETED<br>ONLY AND HORIZ. SHEETED EAVE SIDES ENCL.                                                                                                |         |        |                                                                                        |    |
| RESATUBE GRAND STYLE<br>RE 2" LONGER THAN ADVERTISED.                                                                                                                             |         |        |                                                                                        |    |
| Dutside to outside of slab. The slab out<br>NS Must be 3" wider and 3" longer than                                                                                                |         |        |                                                                                        | D  |
| )'H BUILDING WOULD HAVE A SLAB<br>-3"W X 40'-5"L.                                                                                                                                 |         |        |                                                                                        |    |
| DR CONCERNS ABOUT BUILDING OR SLAB LENGTH,<br>DESIGN ENGINEER AT VERSATUBE TOLL FREE AT 1-800-900-7222.                                                                           |         |        |                                                                                        |    |
|                                                                                                                                                                                   |         |        |                                                                                        |    |
|                                                                                                                                                                                   |         |        |                                                                                        | С  |
| PRESSURE IS 1500PSF IN ACCORDANCE WITH<br>T SOIL IS STABLE AND COMPACTED TO A<br>JE.                                                                                              |         |        |                                                                                        |    |
| Shall be 1" dia.                                                                                                                                                                  |         |        |                                                                                        |    |
| CONCRETE AT 28 DAYS                                                                                                                                                               |         |        |                                                                                        | ◀- |
| or slabs on grade.                                                                                                                                                                |         |        |                                                                                        |    |
| MENT OR REINFORCING SHALL HAVE A<br>NADJACENT BARS SHALL NOT BE LESS<br>HALL BE SPLICED AT OR NEAR FLOOR LINES.<br>OR LAPS EXCEPT FOR TOP REINF. OF BEAM<br>ILED TO BE SEPARATED. |         |        |                                                                                        | В  |
| DANCE WITH THE LATEST ACI SPECIFICATIONS.                                                                                                                                         |         |        |                                                                                        |    |
| n Design. Other Engineered Designs<br>R Municipality or Inspector.                                                                                                                |         |        |                                                                                        | _  |
|                                                                                                                                                                                   |         |        |                                                                                        |    |
|                                                                                                                                                                                   |         |        |                                                                                        |    |
| CAD GENERATED DRAWING,<br>DO NOT MANUALLY UPDATE<br>APPROVALS DATE                                                                                                                |         |        |                                                                                        |    |
| S                                                                                                                                                                                 |         | 6/3/15 | Monoslab Foundation For<br>Grand Style Carports                                        |    |
|                                                                                                                                                                                   | SP ENG  |        |                                                                                        |    |
|                                                                                                                                                                                   | JAL ENG |        | SIZE DWG. GRAND CP FOUNDATION REV.<br>B NO. WITH SIZES<br>SCALE CAD FILE: SHEET 1 OF 1 | -  |