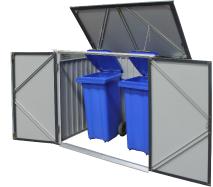

Built from thick galvanized steel panels with lockable top & side doors. This garbage bin shed will add beauty in any backyard and will provide a secure space for trash & recycle bins from animals and small children. The pneumatic top lid cover and side doors are both accessible and lockable. and will add beauty to any backyard.

## Features

Lockable Top Lid & Front Doors

Pneumatic Trash Can Lid

Lockable Inside/Out Door Panels

Front View

Front Wide 47" Double Doors & Top Lid

Front Angle View