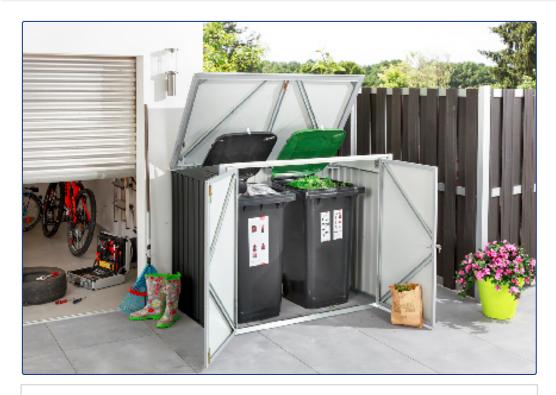

## **Garbage Bin Storage**

- 20% thicker steel than conventional metal sheds
- 2 side air vents for better air circulation
- Hot-dipped galvanized steel painting process
- Strong galvanized metal construction

Built from thick galvanized steel panels with lockable top & side doors. This garbage bin shed will add beauty in any backyard and will provide a secure space for trash & recycle bins from animals and small children. The pneumatic top lid cover and side doors are both accessible and lockable. and will add beauty to any backyard.

## Features

Lockable Top Lid & Front Doors

Pneumatic Trash Can Lid

Lockable Inside/Out Door Panels

Front View

Front Wide 47" Double Doors & Top Lid

Front Angle View