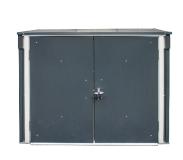

Built from thick galvanized steel panels with lockable top & side doors. This garbage bin shed will add beauty in any backyard and will provide a secure space for trash & recycle bins from animals and small children. The pneumatic top lid cover and side doors are both accessible and lockable. and will add beauty to any backyard.

## Features

Lockable Top Lid & Front Doors

Pneumatic Trash Can Lid

Lockable Inside/Out Door Panels

Front View

Front Wide 47" Double Doors & Top Lid

Front Angle View