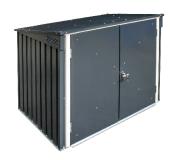

Built from thick galvanized steel panels with lockable top & side doors. This garbage bin shed will add beauty in any backyard and will provide a secure space for trash & recycle bins from animals and small children. The pneumatic top lid cover and side doors are both accessible and lockable. and will add beauty to any backyard.

## Features

Lockable Top Lid & Front Doors

Pneumatic Trash Can Lid

Lockable Inside/Out Door Panels

Front View

Front Wide 47" Double Doors & Top Lid

Front Angle View