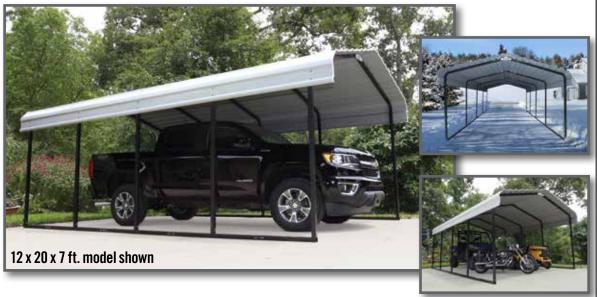

## **CARPORT**

12'W x 29'L x 7'H 3,7 x 8,8 x 2,1 M

Multi-use shelter and carport – perfect for vehicles, boats, tractors, and outdoor picnic areas and patio furniture.

#### **DESIGNED FOR STRENGTH**

2 in. / 5,1 cm square tube / 15-gauge wall thickness delivers wind and snow load strength and stability. Premium black powder coat finish resists rust and corrosion. Rib spacing: 4.5 ft. / 1,3 m.

#### **DESIGNED FOR EASY INSTALLATION**

Slip-fit frame connections with pilot holes and self-drilling screws for easy assembly. Ready-to-build right out of the box.

#### **BUILT-TO-LAST ROOF**

Horizontal roof panels with 29-gauge painted galvanized steel for corrosion resistance. Rounded eaves for additional protection from elements. 12 in. / 30,5 cm overhang at the gables. Eggshell finish.