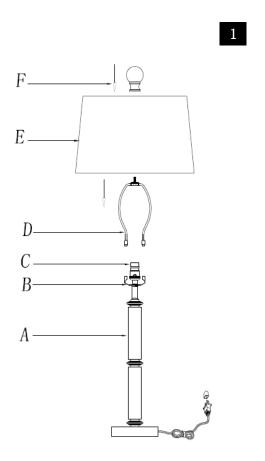

## **Part List and Hardware List**

| PIECE | DESCRIPTION | PICTURE    | QUANTITY | PIECE | DESCRIPTION | PICTURE | QUANTITY |
|-------|-------------|------------|----------|-------|-------------|---------|----------|
| А     | Lamp base   |            | 1X       | E     | Shade       |         | 1X       |
| В     | Saddle      |            | 1X       | F     | Finial      |         | 1X       |
| С     | Socket      |            | 1X       | G     | Bulb        |         | 1X       |
| D     | Harp        | $\bigcirc$ | 1X       |       |             |         |          |

Step 1
Unpack all parts from cartons carefully Insert the Harp (D) into the Saddle (B). Put the shade(E) on the Harp(D), then tighten the Finial (F)into the Harp (D)

Step2
Insert the bulb(G) into the socket(C).