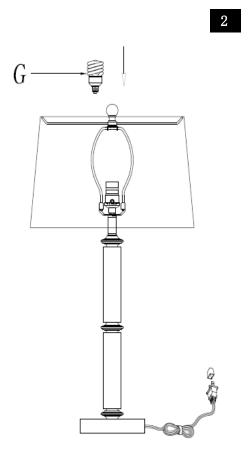

Step 1
Unpack all parts from cartons carefully Insert the Harp (D) into the Saddle (B). Put the shade(E) on the Harp(D), then tighten the Finial (F)into the Harp (D)

Step2
Insert the bulb(G) into the socket(C).

Step3
Put the light on a level surface to check if everything is stable.