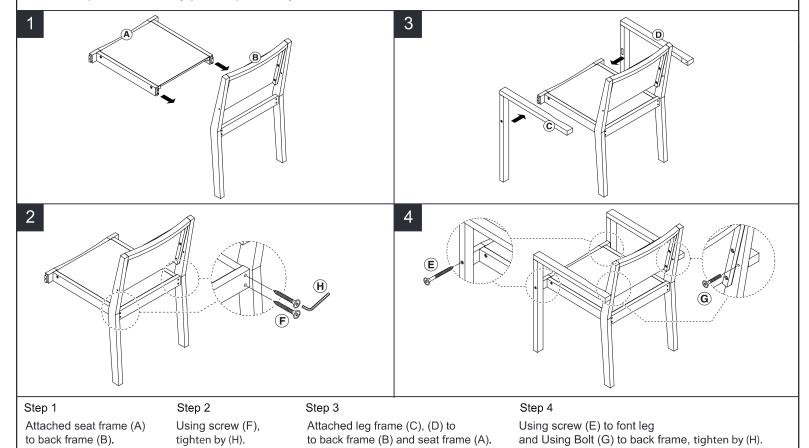

## Part List and Hardware List

| PIECE | DESCRIPTION | PICTURE          | QUANTITY |
|-------|-------------|------------------|----------|
| А     | Seat frame  |                  | 1X       |
| В     | Back frame  |                  | 1X       |
| С     | Leg frame-1 |                  | 1X       |
| D     | Leg frame-2 |                  | 1X       |
| Е     | Screw -1    | <b>©</b> M6x80   | 2X       |
| F     | Screw -2    | M6x60            | 4X       |
| G     | Bolt        | <b>(9)</b> M8x50 | 2X       |
| Н     | Allen key   | 4 mm             | 1X       |