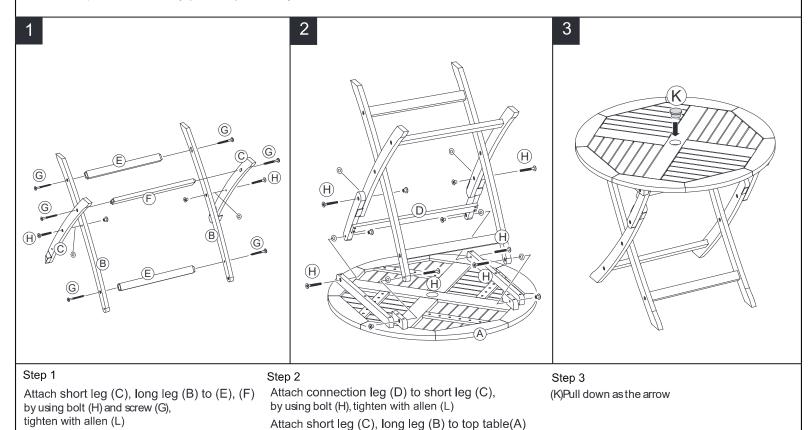

## Part List and Hardware List

| PIECE | DESCRIPTION    | PICTURE           | QUANTITY |
|-------|----------------|-------------------|----------|
| А     | Top table      |                   | 1X       |
| В     | Long leg       |                   | 2X       |
| С     | Short leg      |                   | 2X       |
| D     | Connection leg |                   | 1X       |
| Е     | Tie legs -1    |                   | 2X       |
| F     | Tie legs -2    |                   | 1X       |
| G     | Screw          | <b>⊚</b><br>M7×70 | 6X       |
| Н     | Bolt           | 0 (M8x35) (M8x15) | 8X       |
| K     | Whether lid    | 9                 | 1X       |
| L     | Allen key      | 4 mm              |          |