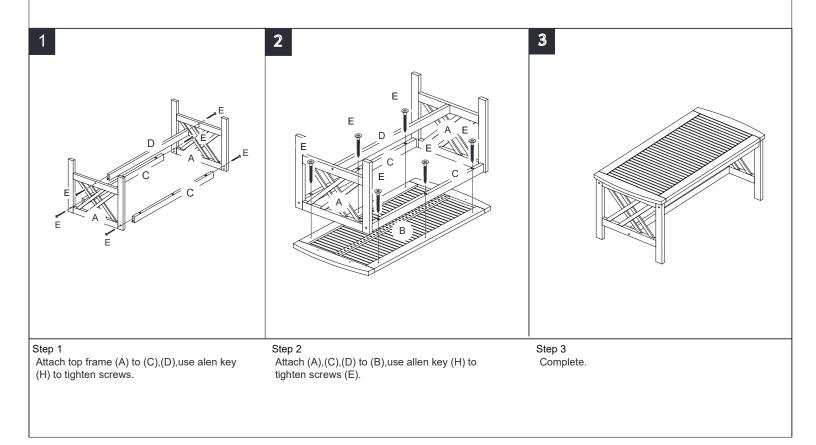

### PREPARATION

Before beginning assembly of product, make sure all parts are present. Compare parts with package contents list and hardware contents list. If any part is missing or damaged, do not attempt to assemble the product. Estimated Assembly Time: 10 minutes. Tools Required for Assembly (included): Allen Key