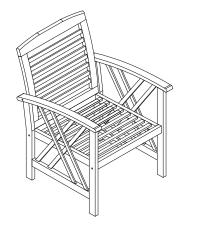

# Part List and Hardware List

| PIECE | DESCRIPTION | PICTURE | QUANTITY |
|-------|-------------|---------|----------|
| А     | Seat Frame  | No.     | 2X       |
| В     | Leg Frame   | <b></b> | 1X       |
| С     | Back frame  |         | 1X       |
| D     | Screw -1    | 6x80mm  | 2X       |
| E     | Screw -1    | 6x60mm  | 6X       |
| H1    | Allen key   |         | 1X       |