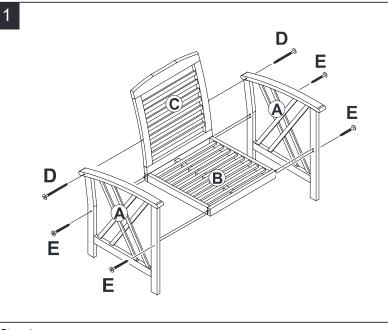

2

Tools Required for Assembly (included): Allen Key

Step 1 Attach leg frame (A) to back frame (C) ,use screws-1 (D),tighten with allen key(H1).Use screw -1 (E) to connect leg frame (A) with seat frame (B), tighten with allen key (H1).