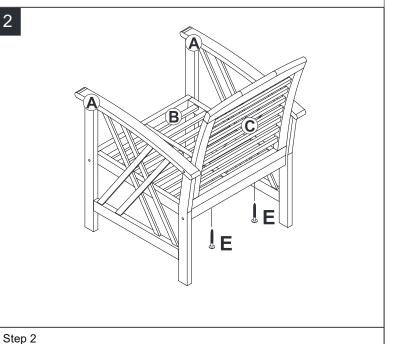

2

Tools Required for Assembly (included): Allen Key

Step 1 Attach leg frame (A) to back frame (C) ,use screws-1 (D),tighten with allen key(H1).Use screw -1 (E) to connect leg frame (A) with seat frame (B), tighten with allen key (H1).

Tighten screw-1 (E) with allen key (H1) to attach back frame(C)