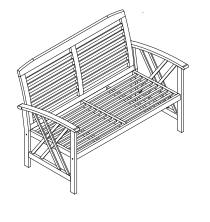

## Part List and Hardware List

| PIECE | DESCRIPTION | PICTURE     | QUANTITY |
|-------|-------------|-------------|----------|
| А     | Leg Frame   | No.         | 2X       |
| В     | Seat Frame  |             | 1X       |
| С     | Back frame  |             | 1X       |
| D     | Screw -1    | 6x80mm      | 2X       |
| E     | Screw -1    | 0<br>6x60mm | 8X       |
| H1    | Allen key   |             | 1X       |