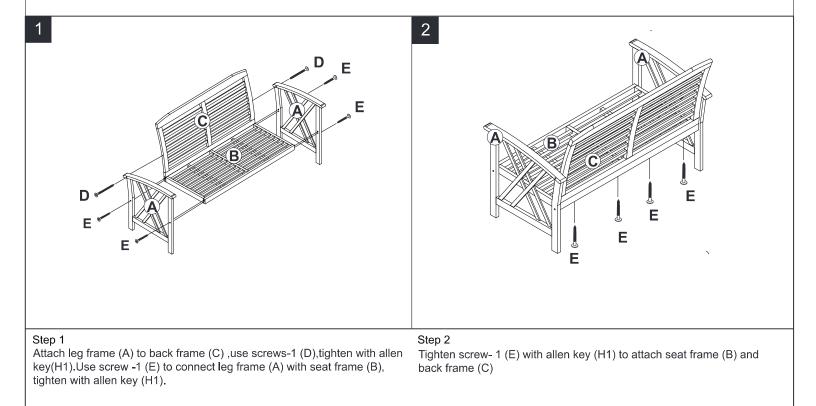

2

Tools Required for Assembly (included): Allen Key

Step 1 Attach leg frame (A) to back frame (C) ,use screws-1 (D),tighten with allen key(H1).Use screw -1 (E) to connect leg frame (A) with seat frame (B), tighten with allen key (H1).

Tighten screw-1 (E) with allen key (H1) to attach back frame(C)