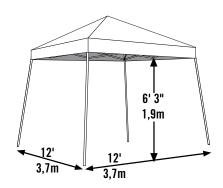

# Sport Series Pop-Up Canopy Sport Slant Leg 12 x 12 ft. / 3,7 x 3,7 m

## Our Largest Slant Leg Pop-Up: 12 x 12 ft. / 3,7 x 3,7 m Sport.

- More coverage, more convenience. Expand your coverage with our largest Sport Pop-Up model. Perfect for pool or patio. Instant shade, anytime, anywhere.
- Built with sturdy, high grade, beam welded tubular steel frame design with high performance synthetic joint components and bonded with Dupont™ thermoset baked on powder coat finish that prevents chipping, peeling, rust and corrosion.
- Polyester fabric cover, UV-treated inside and out with patented fade blockers, anti-aging and anti-fungal agents, resulting in a cover that withstands the elements.
  - Polyurethane lining is double stitched and sealed for optimal water resistance and drip-free seams.
  - Wide open top frame design provides unobstructed interior head room. Four point height adjustable legs.
  - Wheeled storage bag for convenient transport and storage.
  - More coverage. More convenience. Expand your coverage with our largest sport slant-leg pop-up.

### **Package Includes:**

- (1) 12 x 12 ft. / 3,7 x 3,7 m white collapsible steel frame
- (1) One-piece white polyester cover with full valance
- (4) Temporary anchors
- Wheeled storage bag
- Easy step-by-step instructions