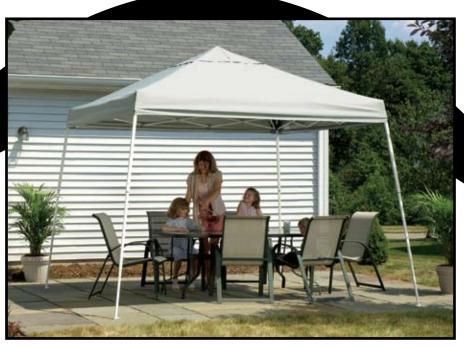

# Sport Series Pop-Up Canopy Sport Slant Leg 12 x 12 ft. / 3,7 x 3,7 m

## Our Largest Slant Leg Pop-Up: 12 x 12 ft. / 3,7 x 3,7 m Sport.

- More coverage, more convenience. Expand your coverage with our largest Sport Pop-Up model. Perfect for pool or patio. Instant shade, anytime, anywhere.
- Built with sturdy, high grade, beam welded tubular steel frame design with high performance synthetic joint components and bonded with Dupont™ thermoset baked on powder coat finish that prevents chipping, peeling, rust and corrosion.
- Polyester fabric cover, UV-treated inside and out with patented fade blockers, anti-aging and anti-fungal agents, resulting in a cover that withstands the elements.
  - Polyurethane lining is double stitched and sealed for optimal water resistance and drip-free seams.
  - Wide open top frame design provides unobstructed interior head room. Four point height adjustable legs.
  - Wheeled storage bag for convenient transport and storage.
  - More coverage. More convenience. Expand your coverage with our largest sport slant-leg pop-up.

**Great For:** decks, patios, pool or beach, backyard events, tailgating, sporting events or craft fairs.

We've Got You Covered.™
North America's #1 Shelter Manufacturer.