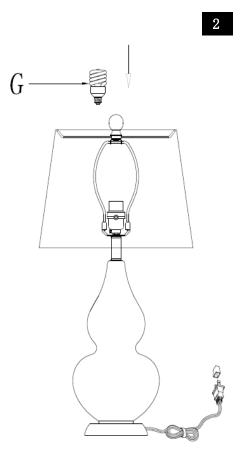

Step 1 Unpack all parts from cartons carefully Insert the Harp (D) into the Saddle (B). Put the shade(E) on the Harp(D), then tighten the Finial (F)into the Harp (D)

Step2
Insert the bulb(G) into the socket(C).