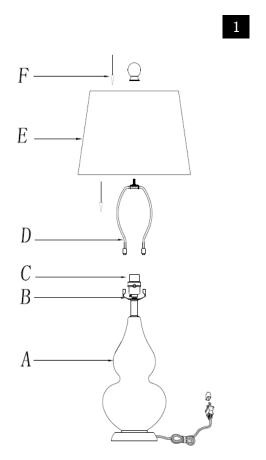

## **Part List and Hardware List**

| PIECE | DESCRIPTION | PICTURE    | QUANTITY | PIECE | DESCRIPTION | PICTURE | QUANTITY |
|-------|-------------|------------|----------|-------|-------------|---------|----------|
| А     | Lamp base   |            | 1X       | E     | Shade       |         | 1X       |
| В     | Saddle      |            | 1X       | F     | Finial      |         | 1X       |
| С     | Socket      |            | 1X       | G     | Bulb        |         | 1X       |
| D     | Harp        | $\bigcirc$ | 1X       |       |             |         |          |