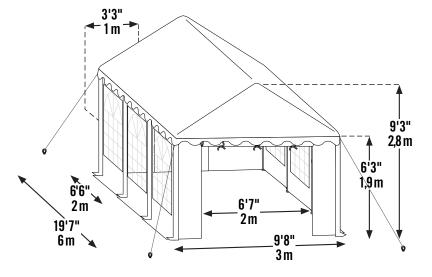

## **Party Tent Enclosure Kit with Windows**

10 x 20 ft. / 3 x 6 m

Turn your ShelterLogic Party Tent into a fully enclosed shelter with clear, windows and striped end panels.

HEAVY DUTY PVC side panels and end panels —  $500 \text{ g/m}^2$ , FR fabric stands up to the elements. Welded seams are waterproof and durable.

QUICK & EASY - no tool frame assembly.

CPAI-84 Section 6 compliant.

**Great For:** Weddings, company events, pool or backyard parties, trade shows and craft fairs.