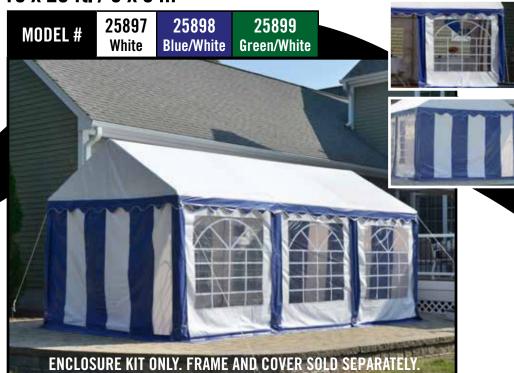

## **Party Tent Enclosure Kit with Windows**

10 x 20 ft. / 3 x 6 m

Turn your ShelterLogic Party Tent into a fully enclosed shelter with clear, windows and striped end panels.

HEAVY DUTY PVC side panels and end panels —  $500 \text{ g/m}^2$ , FR fabric stands up to the elements. Welded seams are waterproof and durable.

DECORATIVE - Use one or all six individual clear PVC windows.

TWO EASY ENTRANCES - Two double zipper doors 80" & 40" wide openings for multiple entry options.

ANCHORING - Skirt anchors create a sturdy and stable unit.

## **Packaging Specifications:**

| Box | 50.7 lbs |
|-----|----------|
| 1   | 23 kg    |
|     |          |

Drop shipped direct from factory.

| MODEL#                 | UPC             |
|------------------------|-----------------|
| 25897 - White          | 6 77599 25897 8 |
| 25898 -<br>Blue/White  | 6 77599 25898 5 |
| 25899 -<br>Green/White | 6 77599 25899 2 |