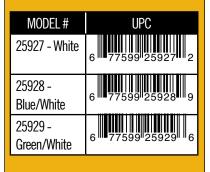

### **Packaging Specifications:**

| Box | 26.77 x 22.83 x 7.08 in. | 70.55lb |
|-----|--------------------------|---------|
| 1   | 68 x 58 x 18 cm          | 32 kg   |

Drop shipped direct from factory.