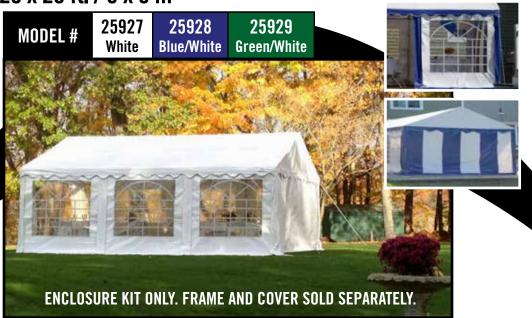

## **Party Tent Enclosure Kit with Windows**

20 x 20 ft. / 6 x 6 m

# Turn your ShelterLogic Party Tent into a fully enclosed shelter with clear, windows and striped end panels.

HEAVY DUTY PVC side panels and end panels —  $500 \text{ g/m}^2$ , FR fabric stands up to the elements. Welded seams are waterproof and durable.

DECORATIVE - Use one or all six individual clear PVC windows.

TWO EASY ENTRANCES - Two double zipper doors for multiple entry options.

ANCHORING - Skirt anchors create a sturdy and stable unit.

 $\operatorname{QUICK}$  &  $\operatorname{EASY}$  - no tool frame assembly.

CPAI-84 Section 6 compliant.

Great For: Weddings, company events, pool or backyard parties, trade shows and craft fairs.