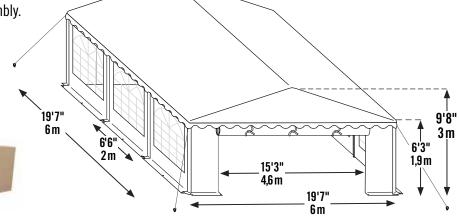

Welded seams are waterproof and durable.



DECORATIVE - Use one or all six individual clear PVC windows.



TWO EASY ENTRANCES - Two double zipper doors for multiple entry options.



ANCHORING - Skirt anchors create a sturdy and stable unit.



 $\operatorname{QUICK}$  &  $\operatorname{EASY}$  - no tool frame assembly.

CPAI-84 Section 6 compliant.

Great For: Weddings, company events, pool or backyard parties, trade shows and craft fairs.





### **Package Includes:**

- (6) Clear PVC Window Panels
- (2) FR Double Zipper End Panels
- Bungee Cords
- Easy Step-by-Step Instructions

### **Packaging Specifications:**

| Box | 26.77 x 22.83 x 7.08 in. | 70.55lb |
|-----|--------------------------|---------|
| 1   | 68 x 58 x 18 cm          | 32 kg   |

Drop shipped direct from factory.