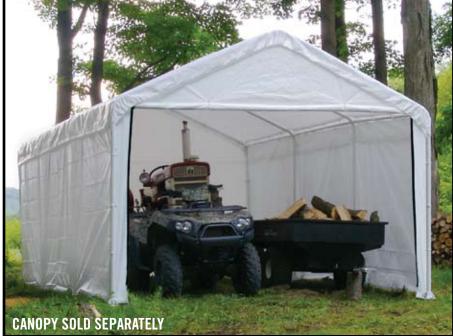

## 12' Wide Super Max Canopy Accessories 12' x 30' Canopy Enclosure Kit

**Converts your 12' x 30' Canopy to a fully enclosed shelter.**Looking for versatility in your canopy? Turn it into a functional, low cost, fully enclosed seasonal shelter. ShelterLogic accessories will have you ready for anything.

#### **Package Includes:**

- 3-Layer, Rip-Stop, UV-Treated, Waterproof, Polyethylene Fabric
- (1) Solid Rear Panel
- (2) Side Walls
- (1) Double Zippered Front Door Panel
- Bungee Cords