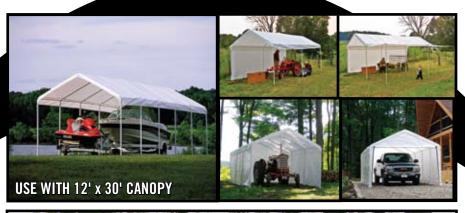

## 12' Wide Super Max Canopy Accessories 12' x 30' Canopy Enclosure Kit

**Converts your 12' x 30' Canopy to a fully enclosed shelter.**Looking for versatility in your canopy? Turn it into a functional, low cost, fully enclosed seasonal shelter. ShelterLogic accessories will have you ready for anything.

#### Fits these 12' x 30' Canopies:

| MODEL# | SIZE      | COLOR |
|--------|-----------|-------|
| 25767  | 12' x 30' | White |

**Great For:** SUV's, boats, commercial and industrial equipment, trucks, trailers and bulk storage.