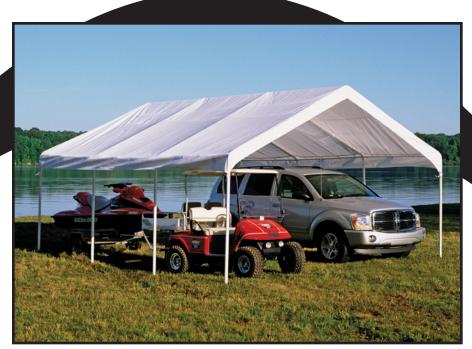

## SUPER MAX Canopy Series 18' x 20' SUPER MAX Canopy

### Industrial Grade Shade.

- The ultra wide SUPER MAX Canopy is the perfect seasonal storage or event solution. Starting with high grade steel, every frame pipe and connector is subjected to a proprietary 13 step Rhino Shield steel surface preparation process.
- Professional grade 2" outside diameter all steel frame, bonded with Dupont™ thermoset baked on powder-coated finish prevents chipping, peeling, rust and corrosion.
- Advanced engineered, triple-layer, chemically heat bonded enhanced quality weave, polyethylene fabric is rip-stop and 100% waterproof cover. UV-treated inside and out with added fade blockers, anti-aging and anti-fungal agents. Fitted, fully valanced cover.
- Rock solid design assembles quick and easy with slip together swedged tubing. Patented Twist Tite<sup>™</sup> tensioning squares up frames and tightens down covers for a clean and finished look.

### **Packaging Specifications:**

- 1 box
- Total weight: 193 lbs.
- Box dimensions: 41.5 x 20 x 8.5 in.

**Great For:** Seasonal vehicle storage, vendor canopy, boats, camping, decks and patios, pool areas, special and corporate events, seasonal shade and protection.