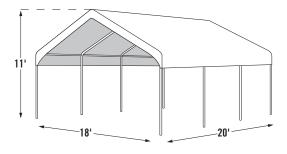

## SUPER MAX Canopy Series 18' x 20' SUPER MAX Canopy

### **Package Includes:**

- (1) 18' x 20' 2" Powder-coated steel frame
- (1) One-piece, UV-protected, white, polyethylene cover
- SL Bungee fasteners
- (8) Foot plates
- Temporary anchors
- Easy step-by-step instructions