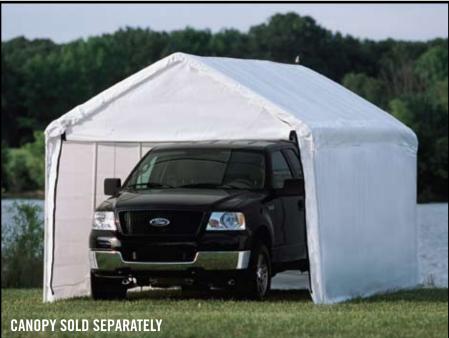

## Converts your 10' x 20' Super Max Canopy to a fully enclosed shelter.

Looking for versatility in your canopy? Turn it into a functional, low cost, fully enclosed seasonal shelter. ShelterLogic accessories will have you ready for anything.

### **Package Includes:**

- 3-Layer, Rip-Stop, UV-Treated, Waterproof, Polyethylene Fabric
- (1) Solid Rear Panel
- (2) Side Walls
- (1) Double Zippered Front Door Panel
- Bungee Cords