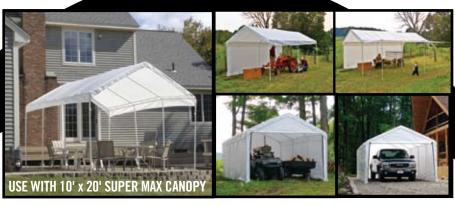

## Converts your 10' x 20' Super Max Canopy to a fully enclosed shelter.

Looking for versatility in your canopy? Turn it into a functional, low cost, fully enclosed seasonal shelter. ShelterLogic accessories will have you ready for anything.

## Fits these 10' x 20' Canopies:

| MODEL# | SIZE      | COLOR |
|--------|-----------|-------|
| 23571  | 10' x 20' | White |

**Great For:** SUV's, boats, commercial and industrial equipment, trucks, trailers and bulk storage.