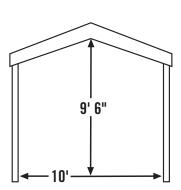

# 10' x 20' 8-Leg MAX AP Canopy

### Sturdy 8-Leg Design - Delivers More Stability.

- Our strongest 1-3/8" canopy unit, the 10' x 20' MAX AP is perfect for seasonal vehicle storage, backyard events, camping, craft fairs or special events. Starting with high grade steel, every frame pipe and connector is subjected to a proprietary 13 step Rhino Shield steel surface preparation process.
- Heavy duty 1-3/8" all steel frame, is bonded with Dupont™ thermoset baked on powder-coated finish that holds on tight and prevents chipping, peeling, rust and corrosion, delivering a more lightweight and portable unit.
- Advanced engineered, triple-layer, enhanced weave, rip-stop, polyethylene cover is 100% waterproof. UV-treated inside and out with added fade blockers, anti-aging and anti-fungal agents. Fitted, fully valanced cover.
- Quick and easy set up built in with slip together swedged tubing and Patented Twist Tite™ tensioning squares up frames and tightens down covers for a clean and finished look.
- Wide foot plates on every leg ensure easy access to secure anchor points.