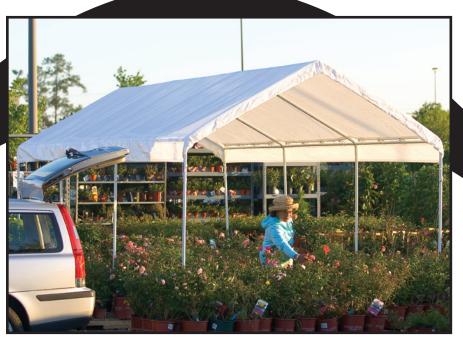

# 10' x 20' 8-Leg MAX AP Canopy

### Sturdy 8-Leg Design - Delivers More Stability.

- Our strongest 1-3/8" canopy unit, the 10' x 20' MAX AP is perfect for seasonal vehicle storage, backyard events, camping, craft fairs or special events. Starting with high grade steel, every frame pipe and connector is subjected to a proprietary 13 step Rhino Shield steel surface preparation process.
- Heavy duty 1-3/8" all steel frame, is bonded with Dupont™ thermoset baked on powder-coated finish that holds on tight and prevents chipping, peeling, rust and corrosion, delivering a more lightweight and portable unit.
- Advanced engineered, triple-layer, enhanced weave, rip-stop, polyethylene cover is 100% waterproof. UV-treated inside and out with added fade blockers, anti-aging and anti-fungal agents. Fitted, fully valanced cover.
- Quick and easy set up built in with slip together swedged tubing and Patented Twist Tite™ tensioning squares up frames and tightens down covers for a clean and finished look.
- Wide foot plates on every leg ensure easy access to secure anchor points.

#### **Great For:**

Backyards, decks, patios, special events, seasonal shade and protection.

• One full-color graphic retail package.