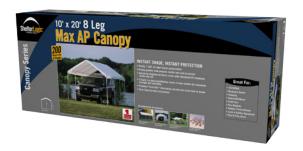

## Model #23522

### **Package Includes:**

- (1) 10' x 20' 1-3/8" Powdercoated steel frame
- (1) One-piece, polyethylene, full valance, fitted cover
- SL Bungee cords- white
- (8) Foot plates- white
- Temporary spike anchors
- Easy Step-by-Step Instructions

#### **Packaging Specifications:**

- Pallet gty: 10
- Container qty: 468
- Total weight: 90 lbs.
- Box dimensions:
   42.4 x 16.7 x 9.25 in.