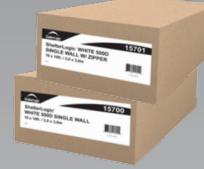

## Model #15700

#### **Package Includes:**

• (1) One-piece, White fitted polyester fabric wall

### Model #15701

#### **Package Includes:**

• (1) One-piece, White fitted polyester fabric wall with center zipper