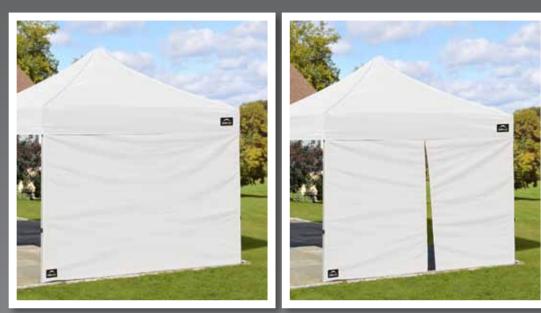

#### **Package Includes:**

• (1) One-piece, White fitted polyester fabric wall

#### **Package Includes:**

• (1) One-piece, White fitted polyester fabric wall with center zipper