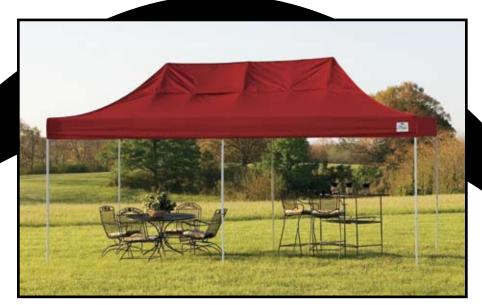

## Pro Series Pop-Up Canopy Truss Pop-Up 10 x 20 ft. / 3 x 6,1 m

### Bigger Pop-Up. Delivers 200 Sq. Ft. / 61 Sq. M. of Coverage!

- The biggest pop-up on the market. The new Pro Series 10 x 20 ft. / 3 x 6,1 m Truss Top Pop-Up combines expansive triple truss design, quality construction and show room good looks in one great to go unit.
- Sturdy beam welded tube steel design with high performance synthetic joint components is bonded with Dupont<sup>™</sup> thermoset baked on powder coat. Prevents chipping, peeling, rust and corrosion.
- Innovative triple truss design adds strength and stability.
- Four point adjustable legs

**Great For:** vendor tents, classic car shows, decks, patios, backyard events, or sporting or special events.

We've Got You Covered.™ North America's #1 Shelter Manufacturer.