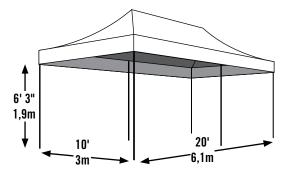

## Pro Series Pop-Up Canopy Truss Pop-Up 10 x 20 ft. / 3 x 6,1 m

### Bigger Pop-Up. Delivers 200 Sq. Ft. / 61 Sq. M. of Coverage!

- The biggest pop-up on the market. The new Pro Series 10 x 20 ft. / 3 x 6,1 m Truss Top Pop-Up combines expansive triple truss design, quality construction and show room good looks in one great to go unit.
- Sturdy beam welded tube steel design with high performance synthetic joint components is bonded with Dupont<sup>™</sup> thermoset baked on powder coat. Prevents chipping, peeling, rust and corrosion.
- Innovative triple truss design adds strength and stability.
- Four point adjustable legs