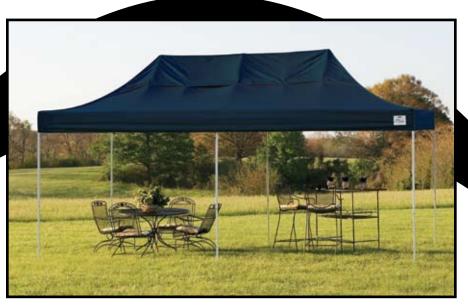

# Pro Series Pop-Up Canopy Truss Pop-Up 10 x 20 ft. / 3 x 6,1 m

## Bigger Pop-Up. Delivers 200 Sq. Ft. / 61 Sq. M. of Coverage!

- The biggest pop-up on the market. The new Pro Series 10 x 20 ft. / 3 x 6,1 m Truss Top Pop-Up combines expansive triple truss design, quality construction and show room good looks in one great to go unit.
- Sturdy beam welded tube steel design with high performance synthetic
  joint components is bonded with Dupont™ thermoset baked on powder coat.
  Prevents chipping, peeling, rust and corrosion.
- Innovative triple truss design adds strength and stability.
- Four point adjustable legs
  - Wide based foot pads on every leg ensure a rock solid base and easy access to secure anchor points.
  - Polyurethane coat lining is double stitched and sealed for optimal water resistance and drip-free seams.
  - Polyester fabric cover is UV treated inside and out with added fade blockers, anti-aging, anti-fungal agents, resulting in a cover that withstands the elements.
  - Wheeled storage bag allows for convenient transport and storage of canopy.