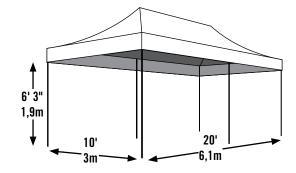

# Pro Series Pop-Up Canopy Truss Pop-Up 10 x 20 ft. / 3 x 6,1 m

## Bigger Pop-Up. Delivers 200 Sq. Ft. / 61 Sq. M. of Coverage!

- The biggest pop-up on the market. The new Pro Series 10 x 20 ft. / 3 x 6,1 m Truss Top Pop-Up combines expansive triple truss design, quality construction and show room good looks in one great to go unit.
- Sturdy beam welded tube steel design with high performance synthetic
  joint components is bonded with Dupont™ thermoset baked on powder coat.
  Prevents chipping, peeling, rust and corrosion.
- Innovative triple truss design adds strength and stability.
- Four point adjustable legs
  - Wide based foot pads on every leg ensure a rock solid base and easy access to secure anchor points.
  - Polyurethane coat lining is double stitched and sealed for optimal water resistance and drip-free seams.
  - Polyester fabric cover is UV treated inside and out with added fade blockers, anti-aging, anti-fungal agents, resulting in a cover that withstands the elements.
  - Wheeled storage bag allows for convenient transport and storage of canopy.