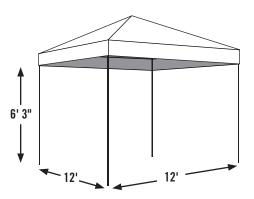

#### **Package Includes:**

- (1) 12' x 12' All steel collapsible frame
- (1) One-piece, fitted, hunter green, polyester cover with full valance
- (4) Temporary spike anchors
- Wheeled storage bag
- Easy step-by-step instructions