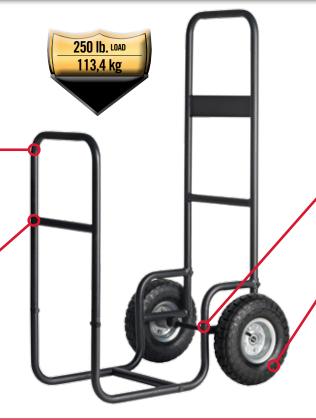

# **Rolling Firewood Cart**

90490

### **Premium Steel Frame**

Heavy duty tubular steel construction. Durable 1 in. / 2,5 cm steel is engineered for the long haul. Super strong to handle the load.

#### **Pneumatic Tires**

Allows for easy rolling over tough terrain, up and down stairs.

Extreme tread pattern takes on sand, loose soil, snow or rocky conditions.

Ready-to-roll multi-purpose Wood Mover, assembles with ease. Super sturdy frame design and all terrain tires make this mover a must have for moving wood and other large loads.

# **Package Includes**

(1) Round 1 in. / 2,5 cm Tube Frame (2) Pneumatic 10 in. / 25,4 cm Tires Hardware - Tools Included Easy step-by-step instructions