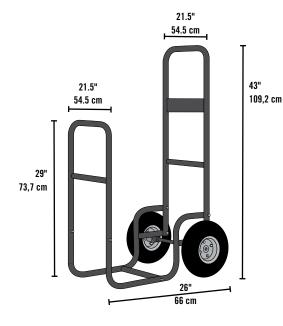

Heavy duty tubular steel construction. Durable 1 in. / 2,5 cm steel is engineered for the long haul. Super strong to handle the load.

## DuPont™ Premium Powder Coat Finish

Looks great - performs better. Resists chipping, peeling, rust and corrosion.



# **Slim Fit Design**

Built to go practically anywhere fits through door frames or deck entries with ease.

# **Easy Tilt Pivot Point**

Makes moving full load of wood with minimal ease and effort.

#### **Pneumatic Tires**

Allows for easy rolling over tough terrain, up and down stairs.

Extreme tread pattern takes on sand, loose soil, snow or rocky conditions.

Ready-to-roll multi-purpose Wood Mover, assembles with ease. Super sturdy frame design and all terrain tires make this mover a must have for moving wood and other large loads.



# **Package Includes**

(1) Round 1 in. / 2,5 cm Tube Frame (2) Pneumatic 10 in. / 25,4 cm Tires Hardware - Tools Included Easy step-by-step instructions

# **Product Specifications**

21.5 x 26 x 43 in.

54,6 x 66 x 109,2 cm

# **Packaging Details**

| Container Qty. | 834 (20 ft.) / 1,625 (40 ft.) |                 |
|----------------|-------------------------------|-----------------|
| Total Weight   | 27 lbs.                       | 12,3 kg         |
| Box Dimensions | 38 x 14 x 4 in.               | 97 x 36 x 10 cm |