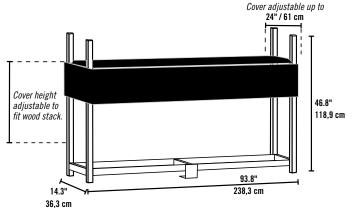

# **Two Way Adjustable Cover**

High quality 300D polyester fabric cover. Innovative design adjusts to fit cut wood up to 24"/.61 cm. Easily slides up and down the frame with the height of the wood stack. Results - always dry usable wood.

# **Product Specifications**

93.8 x 14.3 x 46.8 in 238,3 x 36,3 x 118,9 cm