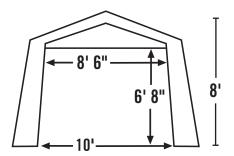

abric cover is hot air fused at the seams and 100% waterproof. UV-treated inside and out with added fade blockers, anti aging, anti-fungal agents. White interior lining enhances illumination.
- Solid 8 rib design complete with slip fit connectors and swedged tubing make for easy assembly. Bolt hardware at every connection ensures a solid structure. Rugged Ratchet Tite<sup>™</sup> tensioning for quick and easy cover installation.
- Easy Slide Cross Rail system locks down and squares up cover.





## Model #72434 / 72444

### **Package Includes:**

- (1) 12' x 24' x 8' All Steel Frame
- (1) Fitted cover
- (2) Double zippered door panels
- (6) 30" Auger Anchors
- Steel foot plates
- Easy Step-by-Step Instructions

#### **Packaging Specifications:**

- 4 boxes
- Total box weight: 340 lbs.