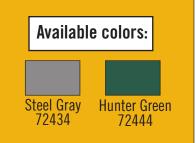

fabric cover is hot air fused at the seams and 100% waterproof. UV-treated inside and out with added fade blockers, anti aging, anti-fungal agents. White interior lining enhances illumination.
- Solid 8 rib design complete with slip fit connectors and swedged tubing make for easy assembly. Bolt hardware at every connection ensures a solid structure. Rugged Ratchet Tite<sup>™</sup> tensioning for quick and easy cover installation.
- Easy Slide Cross Rail system locks down and squares up cover.





## Model #72434 / 72444

### **Package Includes:**

- (1) 12' x 24' x 8' All Steel Frame
- (1) Fitted cover
- (2) Double zippered door panels
- (6) 30" Auger Anchors
- Steel foot plates
- Easy Step-by-Step Instructions

#### **Packaging Specifications:**

- 4 boxes
- Total box weight: 340 lbs.