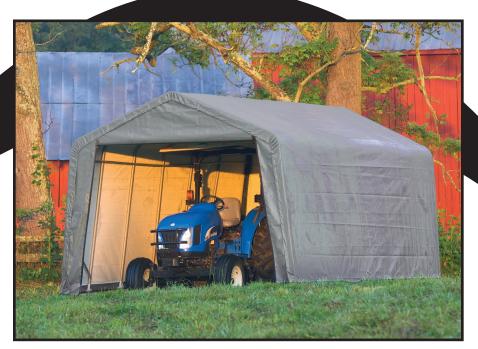

# 12' Garage & Shelter Peak Series 12' x 24' x 8' Instant Garage® Heavy Duty

### **Quality Features. Value Priced Instant Shelter.**

- Need additional length for a boat or trailer? The 12' x 24' x 8' HD model is the perfect all weather storage solution.
- Every frame is built with high grade steel that goes through a 13 step Rhino Shield Surface Prep process. Heavy duty 1-5/8" diameter steel frame is bonded with Dupont<sup>™</sup> thermoset baked on powder coat finish that prevents chipping, peeling, rust and corrosion.
- Triple-layer polyethylene rip stop weave fabric cover is hot air fused at the seams and 100% waterproof. UV-treated inside and out with added fade blockers, anti aging, anti-fungal agents. White interior lining enhances illumination.
- Solid 8 rib design complete with slip fit connectors and swedged tubing make for easy assembly. Bolt hardware at every connection ensures a solid structure. Rugged Ratchet Tite<sup>™</sup> tensioning for quick and easy cover installation.
- Easy Slide Cross Rail system locks down and squares up cover.