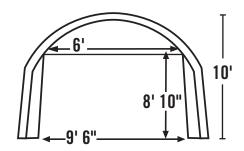

fabric cover is hot air fused at the seams and 100% waterproof.
- UV-treated inside and out with added fade blockers, anti aging, anti-fungal agents. White interior lining enhances illumination.
- Solid 6 rib design complete with slip fit connectors and swedged tubing make for easy assembly. Bolt hardware at every connection ensures a solid structure. Rugged Ratchet Tite<sup>™</sup> tensioning for quick and easy cover installation.
- Easy Slide Cross Rail system locks down and squares up covers



# Model #73332 / 73342

#### **Package Includes:**

- (1) 12' x 20' x 10' All Steel Frame
- (1) Fitted cover
- (2) Double zippered door panels
- (6) 30" Auger Anchors
- Steel foot plates
- Easy Step-by-Step Instructions

## **Packaging Specifications:**

- 4 boxes
- Total box weight: 320 lbs.





**Great For:** Trucks, cars, SUV's, smaller recreational vehicles, trailers, lawn and garden tractors, bulk storage