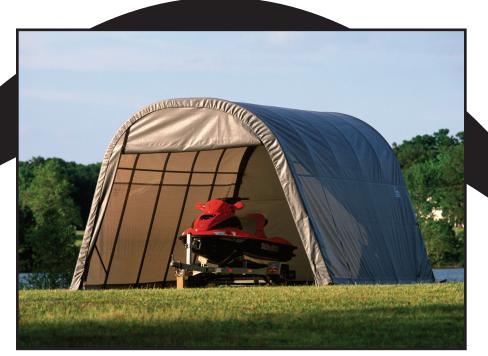

# 12' Garage & Shelter RoundTop® Series 12' x 20' x 10' RoundTop® Shelter

## Better Built 10' RoundTop® Shelter.

- Standing between the weather and your world is our roomy 12' x 20' x 10' RoundTop<sup>®</sup> Shelter. Every frame is built with high grade steel that goes through a 13 step Rhino Shield Surface Prep process.
- Heavy duty 1-5/8" diameter steel frame is bonded with Dupont<sup>™</sup> thermoset baked on powder coat finish that prevents chipping, peeling, rust and corrosion.
- Triple-layer, polyethylene, rip-stop weave fabric cover is hot air fused at the seams and 100% waterproof.
- UV-treated inside and out with added fade blockers, anti aging, anti-fungal agents. White interior lining enhances illumination.
- Solid 6 rib design complete with slip fit connectors and swedged tubing make for easy assembly. Bolt hardware at every connection ensures a solid structure. Rugged Ratchet Tite<sup>™</sup> tensioning for quick and easy cover installation.
- Easy Slide Cross Rail system locks down and squares up covers