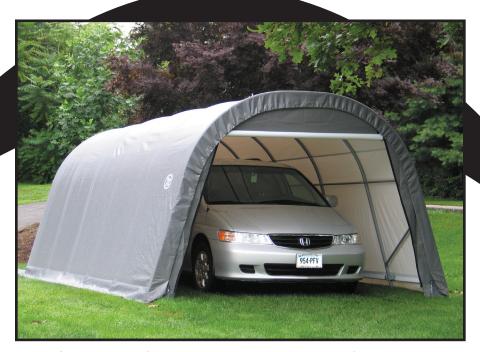

# 12' Garage & Shelter RoundTop® Series 12' x 24' x 8' RoundTop® Shelter

## More Steel. More Stability. Instant RoundTop® Garage.

- The 12' x 24' x 8' RoundTop® Shelter delivers all weather protection for vehicles or bulk storage items. Every frame is built with high grade steel that goes through a 13 step Rhino Shield Surface Prep process.
- Heavy duty 1-5/8" diameter steel frame is bonded with Dupont<sup>™</sup> thermoset baked on powder coat finish that prevents chipping, peeling, rust and corrosion.
- Triple-layer polyethylene rip stop weave fabric cover is hot air fused at the seams and 100% waterproof.
- UV-treated inside and out with added fade blockers, anti aging, anti-fungal agents. White interior lining enhances illumination.
- Solid 7 rib design complete with slip fit connectors and swedged tubing make for easy assembly. Bolt hardware at every connection ensures a solid structure. Rugged Ratchet Tite™ tensioning for quick and easy cover installation.
- Easy Slide Cross Rail system locks down and squares up covers.

### **Package Includes:**

- (1) 12' x 24' x 8' All Steel Frame
- (1) Fitted cover
- (2) Double zippered door panels
- (6) 30" Auger Anchors
- Steel foot plates
- Easy Step-by-Step Instructions