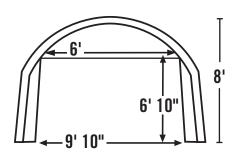

nts. White interior lining enhances illumination.
- Solid 7 rib design complete with slip fit connectors and swedged tubing make for easy assembly. Bolt hardware at every connection ensures a solid structure. Rugged Ratchet Tite™ tensioning for quick and easy cover installation.
- Easy Slide Cross Rail system locks down and squares up covers.



## Model #72332 / 72342

### **Package Includes:**

- (1) 12' x 24' x 8' All Steel Frame
- (1) Fitted cover
- (2) Double zippered door panels
- (6) 30" Auger Anchors
- Steel foot plates
- Easy Step-by-Step Instructions

#### **Packaging Specifications:**

- 4 boxes
- Total box weight: 330 lbs.



Steel Gray 72332 Hunter Green 72342

**Great For:** Trucks, cars, SUV's, smaller recreational vehicles, trailers, lawn and garden tractors, bulk storage