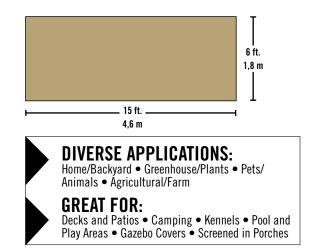

## Shade Cloth

6 x 15 ft. 1,8 x 4,6 m

## **DIY Installation**

DIY fabric allows for easy installation with ShelterLogic fabric snap clips, tie-wraps, snap grommets, or wood fasteners. (sold separately)

Do-it-Yourself outdoor Shade Cloth provides sun, shade and wind protection exactly where you need it. The ultimate protective shade and privacy screen.

- Reduces temperature, provides shade & privacy.
- Easy to install and take down.
- Fashionable colors for use across multiple applications.
- Create your own shade design anytime, anywhere.
- UV stabilized fabric holds up to the elements.
- Innovative heat set construction resists tearing and fraying.