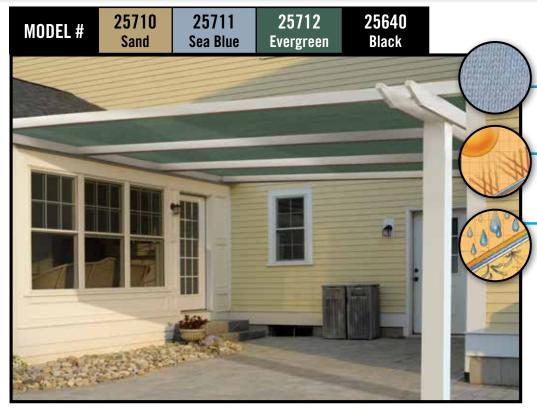

## **Packaging Details Est.**

| i ackaging           | Details Est.         |
|----------------------|----------------------|
| Unit Dimensions      | 18.96 x 6.12 in.     |
|                      | 45,7 x 15,5 cm       |
| Carton Dimensions    | 6.3 x 6.3 x 19.7 in. |
|                      | 16 x 16 x 50 cm      |
| Carton Weight        | 3.09 lbs / 1,40 kg   |
| Container Qty. 40ft. | 4,532                |
| Est. Pallet Qty.     | 112                  |
| MODEL#               | UPC                  |
| 25710 - Sand         | 6 77599 25710 0      |
| 25711 - Sea Blue     | 6 77599 25711 7      |

25712 - Evergreen

25640 - Black

6 77599 25640